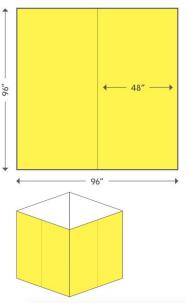

THE

BLOCKS

8 FOOT CUBES

One side of the cube is made of two 4'x8' panels of Compbond aluminum composite panel, creating a seam in the middle of each side.

There are a total of (4) 64 sq ft surfaces for activation.