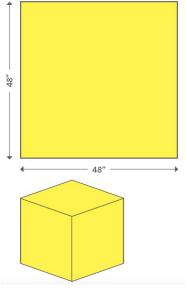

## 4 FOOT CUBES

One side of the cube is made of a 4'x4' panel of Compbond aluminum composite panel. This size offers the option of activating the top.

There are a total of (4) 16 sq ft surfaces for activation.