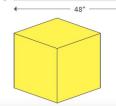

## **4 FOOT CUBES**

One side of the cube is made of a 4'x4' panel of Compbond aluminum composite panel. This size offers the option of activating the top. There are a total of (4) 16 sq ft surfaces for activation.