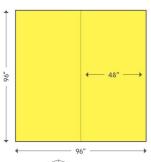

## **8 FOOT CUBES**

One side of the cube is made of two 4'x8' panels of Compbond aluminum composite panel, creating a seam in the middle of each side. There are a total of (4) 64 sq ft surfaces for activation.