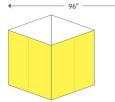

## **8 FOOT CUBES**

One side of the cube is made of two 4'x8' panels of Compbond aluminum composite panel, creating a seam in the middle of each side. There are a total of (4) 64 sq ft surfaces for activation.