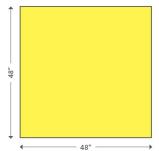

## **4 FOOT CUBES**

One side of the cube is made of a 4'x4' panel of Compbond aluminum composite panel. This size offers the option of activating the top. There are a total of (4) 16 sq ft surfaces for activation.