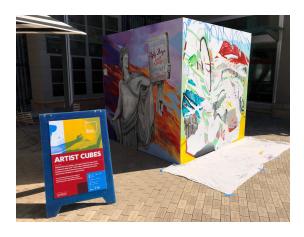

## ARTIST CUBES INFORMATION

THE BLOCKS presents an opportunity for local artists to showcase their work. These cubes can be used in a variety of ways - live painting, displaying artwork, etc.

For more information on how to apply or to host one of the cubes, please contact Cassandra Yerkes at cassandra@downtownslc.org.