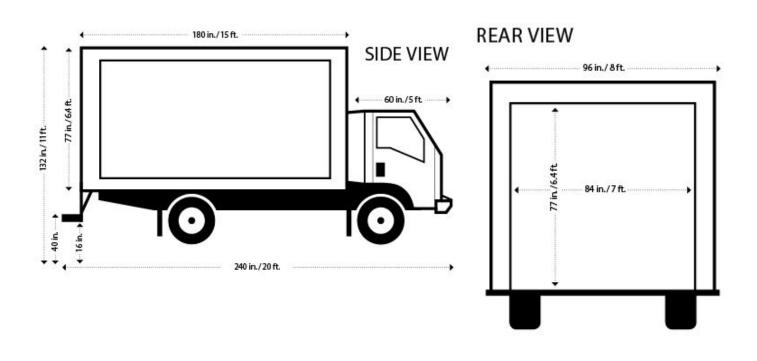

# **VINYL SIDING**

The truck's sides are covered in a white vinyl that can be used as a canvas for painting or collage, it could function as a projection screen, a backdrop for a performance or anything else you can think of. This vinyl can be printed on as well and could feature your event logo or information.