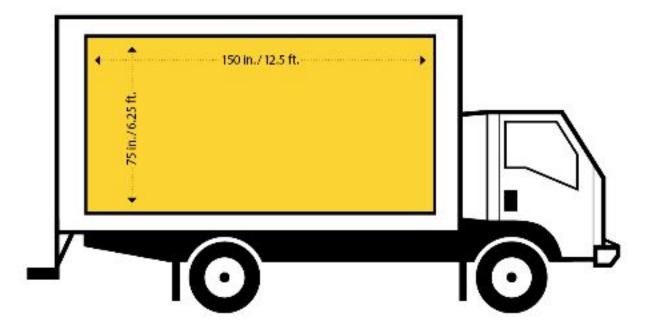

# **VINYL SIDING**

The truck's sides are covered in a white vinyl that can be used as a canvas for painting or collage, it could function as a projection screen, a backdrop for a performance or anything else you can think of. This vinyl can be printed on as well and could feature your event logo or information.